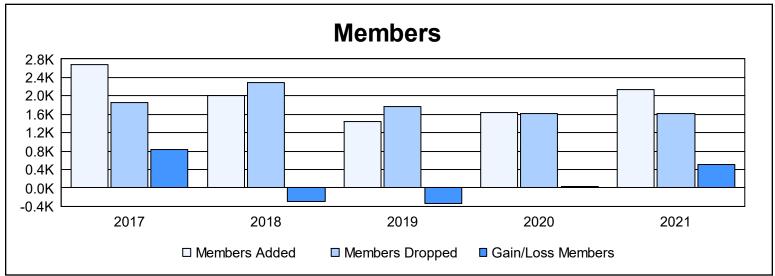

| Year      | New<br>Clubs | Dropped<br>Clubs | Gain/<br>Loss<br>Clubs | New<br>Members | Charter<br>Members | Reinstate<br>Members | Transfer<br>Members | Total<br>Member<br>Added | Total<br>Members<br>Dropped | Gain/<br>Loss<br>Members |
|-----------|--------------|------------------|------------------------|----------------|--------------------|----------------------|---------------------|--------------------------|-----------------------------|--------------------------|
| 2016-2017 | 26           | 12               | 14                     | 1,891          | 646                | 115                  | 25                  | 2,677                    | 1,849                       | 828                      |
| 2017-2018 | 17           | 24               | -7                     | 1,316          | 488                | 153                  | 44                  | 2,001                    | 2,289                       | -288                     |
| 2018-2019 | 20           | 10               | 10                     | 777            | 545                | 73                   | 40                  | 1,435                    | 1,770                       | -335                     |
| 2019-2020 | 21           | 11               | 10                     | 932            | 560                | 88                   | 61                  | 1,641                    | 1,606                       | 35                       |
| 2020-2021 | 23           | 14               | 9                      | 1,328          | 643                | 130                  | 35                  | 2,136                    | 1,626                       | 510                      |
| Average   | 21           | 14               | 7                      | 1,249          | 576                | 112                  | 41                  | 1,978                    | 1,828                       | 150                      |