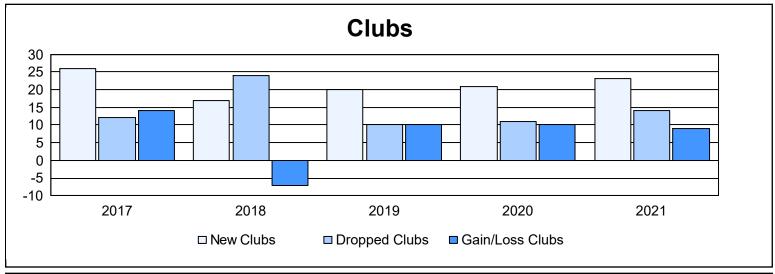

| Year      | New<br>Clubs | Dropped<br>Clubs | Gain/<br>Loss<br>Clubs | New<br>Members | Charter<br>Members | Reinstate<br>Members | Transfer<br>Members | Total<br>Member<br>Added | Total<br>Members<br>Dropped | Gain/<br>Loss<br>Members |
|-----------|--------------|------------------|------------------------|----------------|--------------------|----------------------|---------------------|--------------------------|-----------------------------|--------------------------|
| 2016-2017 | 26           | 12               | 14                     | 1,891          | 646                | 115                  | 25                  | 2,677                    | 1,849                       | 828                      |
| 2017-2018 | 17           | 24               | -7                     | 1,316          | 488                | 153                  | 44                  | 2,001                    | 2,289                       | -288                     |
| 2018-2019 | 20           | 10               | 10                     | 777            | 545                | 73                   | 40                  | 1,435                    | 1,770                       | -335                     |
| 2019-2020 | 21           | 11               | 10                     | 932            | 560                | 88                   | 61                  | 1,641                    | 1,606                       | 35                       |
| 2020-2021 | 23           | 14               | 9                      | 1,328          | 643                | 130                  | 35                  | 2,136                    | 1,626                       | 510                      |
| Average   | 21           | 14               | 7                      | 1,249          | 576                | 112                  | 41                  | 1,978                    | 1,828                       | 150                      |